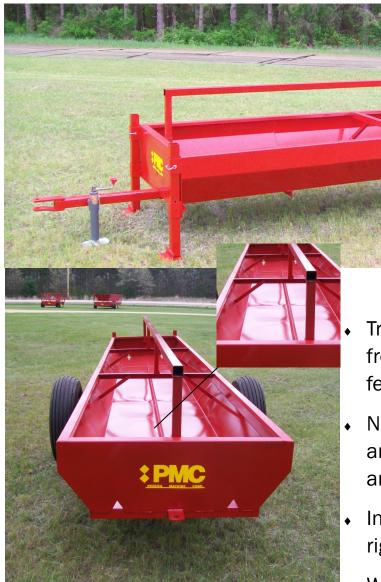

## **OUTSTANDING FEATURES**

- TrOff-Gard© Discourages animals from getting into trough and saves feed.
- New Design -Inside Lip Trough has an inside lip to promote feed savings and adds strength
- Inverted "V" in bottom of pan adds rigidity and strength
- Water drain hole in front and rear

- Connect them together
- Optional Jack Available

- Inside lip for feed savings
- ♦ Adds Strength and Rigidity

Removable Tongue