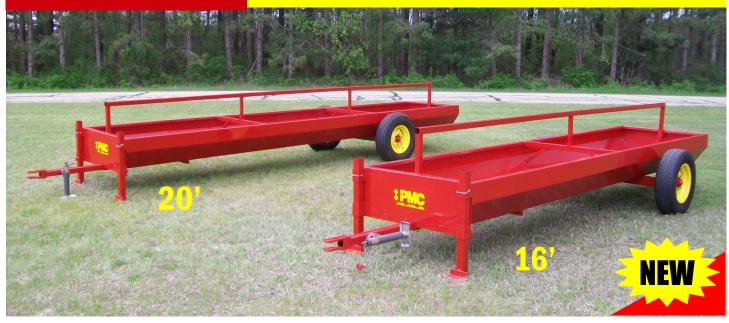

## HEAVY DUTY PORTABLE BUNK FEEDER

- Connect as many as you need to get the job done
- TrOff-Gard© to keep animals out
- 45 inches wide & 14 inches deep
- 12 gage sheet adds Heavy Duty strength

- Extra Bracing for more Heavy Duty Strength
- Many Feed Saving Features
- Heavy Duty Axle
- Standard 6-Bolt Hub