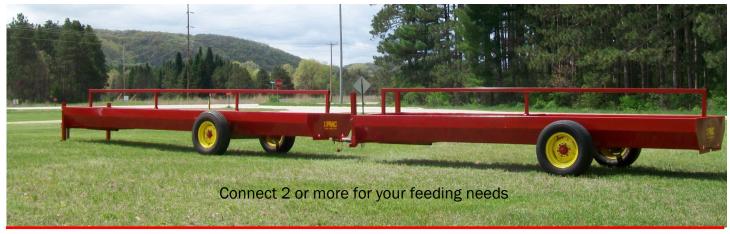

## HEAVY DUTY PORTABLE BUNK FEEDER

- Connect as many as you need to get the job done
- TrOff-Gard© to keep animals out
- 45 inches wide & 14 inches deep
- 12 gage sheet adds Heavy Duty strength

- Extra Bracing for more Heavy Duty Strength
- Many Feed Saving Features
- Heavy Duty Axle
- Standard 6-Bolt Hub

- Connect them together
- Optional Jack Available

- Inside lip for feed savings
- ♦ Adds Strength and Rigidity

Removable Tongue