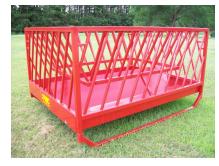

## HEAVY DUTY ROUND BALE FEEDER WITH SKIDS FOR SHEEP

FEED LARGE ROUND BALES TO SHEEP OR GOATS

SAVES TIME, HAY AND MONEY

HAY SAVINGS WILL SOON PAY FOR THE FEEDER

Feed up to 6' Round Bales
72" x 92" Inside Dimensions
Only 18" from the ground to top of
feed pan
38 Feed Openings, spaced 8" apart