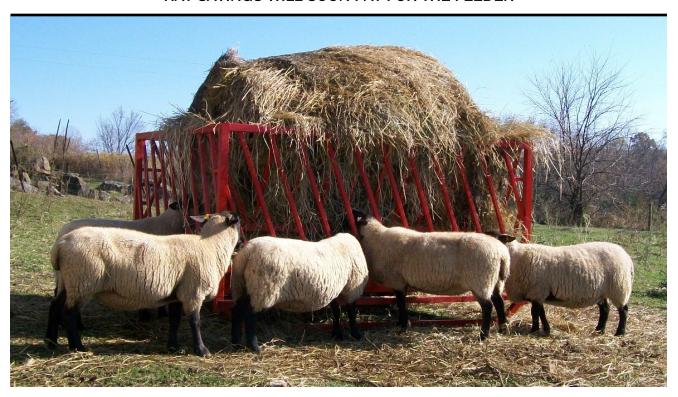

## HEAVY DUTY ROUND BALE FEEDER WITH SKIDS FOR SHEEP

FEED LARGE ROUND BALES TO SHEEP OR GOATS

SAVES TIME, HAY AND MONEY

HAY SAVINGS WILL SOON PAY FOR THE FEEDER

Feed up to 6' Round Bales
72" x 92" Inside Dimensions
Only 18" from the ground to top of
feed pan
38 Feed Openings, spaced 8" apart