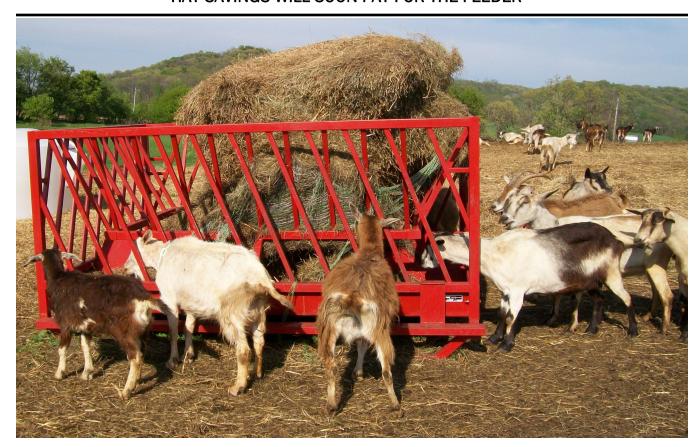

## HEAVY DUTY ROUND BALE FEEDER WITH SKIDS FOR GOATS

## FEED LARGE ROUND BALES TO SHEEP OR GOATS SAVES TIME, HAY AND MONEY HAY SAVINGS WILL SOON PAY FOR THE FEEDER

17804 Hwy 133 E P.0 Box 66 Boscobel, WI 53805

Phone: 800-873-1911 608-375-2656 Email: pmc@tds.net Www.pequeamachinecorp.com