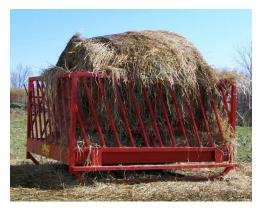

## HEAVY DUTY ROUND BALE FEEDER WITH SKIDS FOR SHEEP

FEED LARGE ROUND BALES TO SHEEP OR GOATS

SAVES TIME, HAY AND MONEY

HAY SAVINGS WILL SOON PAY FOR THE FEEDER

Feed up to 6' Round Bales
72" x 92" Inside Dimensions
Only 18" from the ground to top of
feed pan
38 Feed Openings, spaced 8" apart