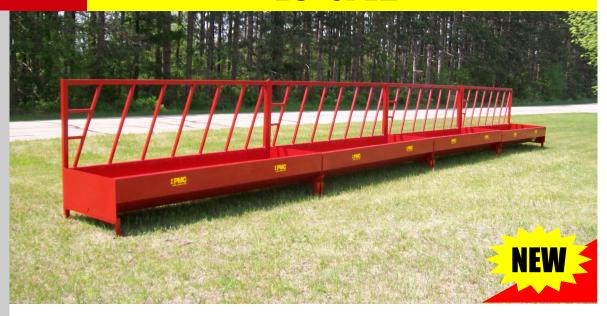

## FENCE LINE BUNK FEEDERS

10' & 12'

- Connect as several using the Easy Connecting Couplers
- 2 Models Available
- 10' Fence Line Bunk Feeder has 7 feed openings
- 12' Fence Line Bunk Feeder has 8 feed openings

- Heavy Duty construction
- ◆ Dimensions: 38" wide 58" Tall
- 12 gage sheet adds heavy duty strength
- Reinforced bracing for added strength
- Feed saving features

17804 Hwy 133 E

Boscobel, WI 53805

800-873-1911