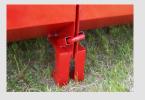

## **ADDITIONAL FEATURES**

- New design Inside Lip
  Bunk has an inside lip to
  promote feed savings
  and adds strength
- Water drain holes on both ends
- 4 wide feet for stability

 Connect them together at top with Easy Connecting Coupler  Connects at bottom with Easy Connecting Coupler