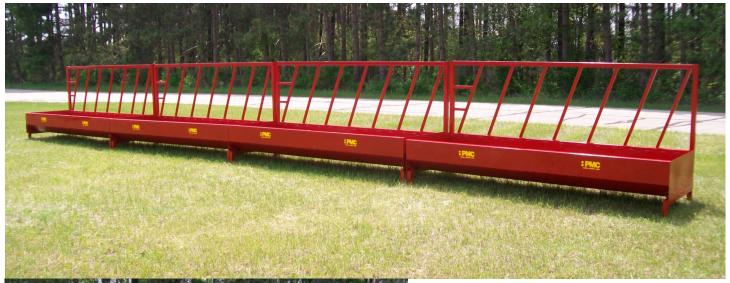

## FENCE LINE BUNK FEEDERS

10' & 12'

- Connect as several using the Easy Connecting Couplers
- 2 Models Available
- 10' Fence Line Bunk Feeder has 7 feed openings
- 12' Fence Line Bunk Feeder has 8 feed openings

- Heavy Duty construction
- ◆ Dimensions: 38" wide 58" Tall
- 12 gage sheet adds heavy duty strength
- Reinforced bracing for added strength
- Feed saving features

17804 Hwy 133 E

Boscobel, WI 53805

800-873-1911