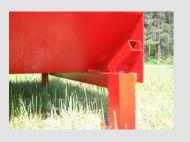

- Heavy Duty construction
- ◆ Dimensions: 38" wide 58" Tall
- 12 gage sheet adds heavy duty strength
- Reinforced bracing for added strength
- Feed saving features

17804 Hwy 133 E

Boscobel, WI 53805

800-873-1911

- Inside lip for feed savings
- Adds Strength and Rigidity

 Reinforced bracing for added strength