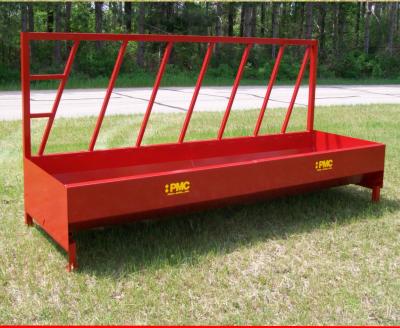

## FENCE LINE BUNK FEEDERS

10' & 12'

- Connect as several using the Easy Connecting Couplers
- 2 Models Available
- 10' Fence Line Bunk Feeder has 7 feed openings
- 12' Fence Line Bunk Feeder has 8 feed openings

- Heavy Duty construction
- ◆ Dimensions: 38" wide 58" Tall
- 12 gage sheet adds heavy duty strength
- Reinforced bracing for added strength
- Feed saving features

17804 Hwy 133 E

Boscobel, WI 53805

800-873-1911