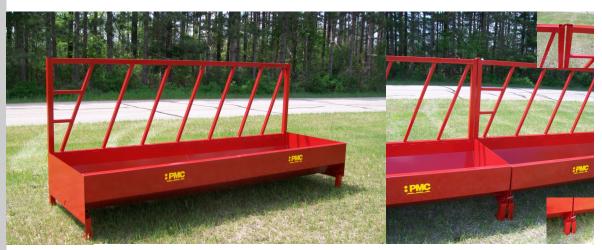

## **ADDITIONAL FEATURES**

- New design Inside Lip
  Bunk has an inside lip to
  promote feed savings
  and adds strength
- Water drain holes on both ends
- 4 wide feet for stability

 Connect them together at top with Easy Connecting Coupler  Connects at bottom with Easy Connecting Coupler

- Inside lip for feed savings
- Adds Strength and Rigidity

 Reinforced bracing for added strength