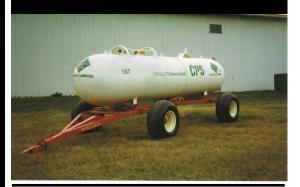

### MODEL 566

The PMC Fifth Wheel Wagon is designed with the operator in mind. This unit is ideal for both preplant and side dress operations. One of the most important features is the *Unique Oscillation System*, giving it the ability to safely transport a fully loaded fertilizer tank across rough, uneven or hilly terrain without transmitting torsional stress to the tank.

### **FEATURES:**

- ◆ Stabile 4 corner support with no twist to tank.
- High ground clearance but low center of gravity 20 inches of clearance, yet gives you reduced overall height because of oscillation feature.
- ◆ Adjustable tread with: Model 566 adjusts from 60" to 78".
- Adjustable tongue, grease zerks in hubs, and 1-3/4" king pin for steering. All standard features.
- ♦ 1000 gal. and 1450 gal. Capacity.