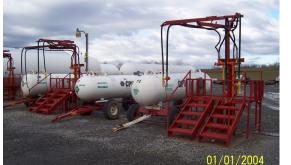

## ANHYDROUS RISER FILL STATIONS NH3-FS1 or NH3-FS2 & NEW NH3-FS4 DOUBLE TWIN

## MODEL NH3-FS1 SINGLE BOOM MODEL NH3-FS2 DOUBLE BOOM MODEL NH3-FS4 DOUBLE TWIN FEATURES:

The Swing boom moves freely over the tank for quick filling.

- Swing booms have a radius of approximately 180 degrees
- ♦ Fold out porch allows for easy access to the top of either a 1000 gal. or 1450 gal. Tank.

- Steps and floors are made to prevent slipping when wet or icy.
- ♦ Hand rails and guard rails provide for added safety.
- Reduces the amount of fatigue during the busy season and enhances safety.
- Mix and Match pieces to fit your needs and assist with state compliance requirements.

### PMC ANHYDROUS RISER FILL STATIONS NH3-FS1, NH3-FS2 or NH3-FS4