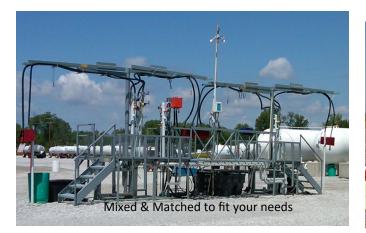

## ANHYDROUS RISER FILL STATIONS NH3-FS1 or NH3-FS2 & NEW NH3-FS4 DOUBLE TWIN

## MODEL NH3-FS1 SINGLE BOOM MODEL NH3-FS2 DOUBLE BOOM MODEL NH3-FS4 DOUBLE TWIN FEATURES:

The Swing boom moves freely over the tank for quick filling.

- Swing booms have a radius of approximately 180 degrees
- ♦ Fold out porch allows for easy access to the top of either a 1000 gal. or 1450 gal. Tank.

- Steps and floors are made to prevent slipping when wet or icy.
- ♦ Hand rails and guard rails provide for added safety.
- Reduces the amount of fatigue during the busy season and enhances safety.
- Mix and Match pieces to fit your needs and assist with state compliance requirements.

### PMC ANHYDROUS RISER FILL STATIONS NH3-FS1, NH3-FS2 or NH3-FS4