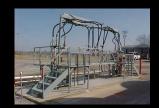

## ANHYDROUS RISER FILL STATIONS NH3-FS1 or NH3-FS2 & NEW NH3-FS4 DOUBLE TWIN

## MODEL NH3-FS1 SINGLE BOOM MODEL NH3-FS2 DOUBLE BOOM MODEL NH3-FS4 DOUBLE TWIN FEATURES:

The Swing boom moves freely over the tank for quick filling.

- Swing booms have a radius of approximately 180 degrees
- ♦ Fold out porch allows for easy access to the top of either a 1000 gal. or 1450 gal. Tank.

- Steps and floors are made to prevent slipping when wet or icy.
- ♦ Hand rails and guard rails provide for added safety.
- Reduces the amount of fatigue during the busy season and enhances safety.
- Mix and Match pieces to fit your needs and assist with state compliance requirements.

### PMC ANHYDROUS RISER FILL STATIONS NH3-FS1, NH3-FS2 or NH3-FS4