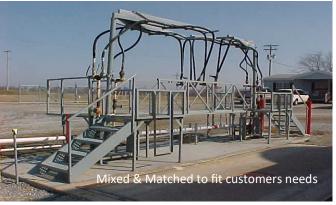

## ANHYDROUS RISER FILL STATIONS NH3-FS1 or NH3-FS2 & NEW NH3-FS4 DOUBLE TWIN

## MODEL NH3-FS1 SINGLE BOOM MODEL NH3-FS2 DOUBLE BOOM MODEL NH3-FS4 DOUBLE TWIN FEATURES:

The Swing boom moves freely over the tank for quick filling.

- Swing booms have a radius of approximately 180 degrees
- ♦ Fold out porch allows for easy access to the top of either a 1000 gal. or 1450 gal. Tank.

- Steps and floors are made to prevent slipping when wet or icy.
- ♦ Hand rails and guard rails provide for added safety.
- Reduces the amount of fatigue during the busy season and enhances safety.
- Mix and Match pieces to fit your needs and assist with state compliance requirements.

### PMC ANHYDROUS RISER FILL STATIONS NH3-FS1, NH3-FS2 or NH3-FS4