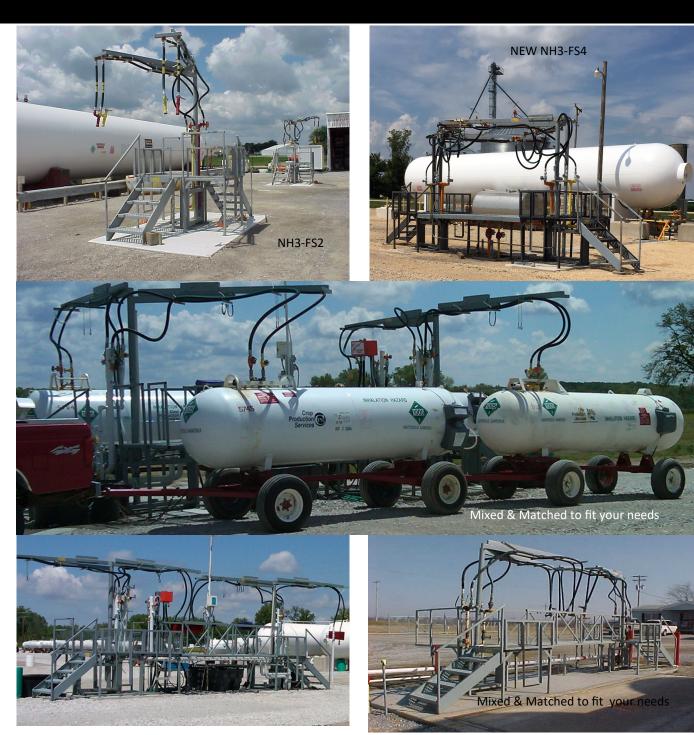

## ANHYDROUS RISER FILL STATIONS NH3-FS1 or NH3-FS2 & NEW NH3-FS4 DOUBLE TWIN

## MODEL NH3-FS1 SINGLE BOOM MODEL NH3-FS2 DOUBLE BOOM MODEL NH3-FS4 DOUBLE TWIN FEATURES:

The Swing boom moves freely over the tank for quick filling.

- Swing booms have a radius of approximately 180 degrees
- ♦ Fold out porch allows for easy access to the top of either a 1000 gal. or 1450 gal. Tank.

- Steps and floors are made to prevent slipping when wet or icy.
- ♦ Hand rails and guard rails provide for added safety.
- Reduces the amount of fatigue during the busy season and enhances safety.
- Mix and Match pieces to fit your needs and assist with state compliance requirements.

### PMC ANHYDROUS RISER FILL STATIONS NH3-FS1, NH3-FS2 or NH3-FS4