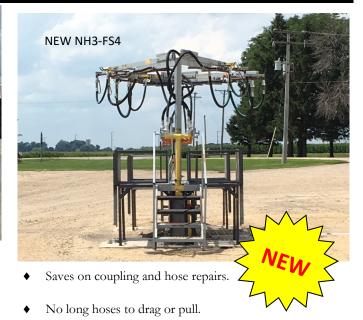

## ANHYDROUS RISER FILL STATIONS NH3-FS1 or NH3-FS2 & NEW NH3-FS4 DOUBLE TWIN

## MODEL NH3-FS1 SINGLE BOOM MODEL NH3-FS2 DOUBLE BOOM MODEL NH3-FS4 DOUBLE TWIN FEATURES:

The Swing boom moves freely over the tank for quick filling.

- Swing booms have a radius of approximately 180 degrees
- ♦ Fold out porch allows for easy access to the top of either a 1000 gal. or 1450 gal. Tank.

- Steps and floors are made to prevent slipping when wet or icy.
- ♦ Hand rails and guard rails provide for added safety.
- Reduces the amount of fatigue during the busy season and enhances safety.
- Mix and Match pieces to fit your needs and assist with state compliance requirements.

### PMC ANHYDROUS RISER FILL STATIONS NH3-FS1, NH3-FS2 or NH3-FS4