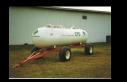

### MODEL 566

The PMC Fifth Wheel Wagon is designed with the operator in mind. This unit is ideal for both preplant and side dress operations. One of the most important features is the *Unique Oscillation System*, giving it the ability to safely transport a fully loaded fertilizer tank across rough, uneven or hilly terrain without transmitting torsional stress to the tank.

### **FEATURES:**

- ◆ Stabile 4 corner support with no twist to tank.
- High ground clearance but low center of gravity 20 inches of clearance, yet gives you reduced overall height because of oscillation feature.
- ◆ Adjustable tread with: Model 566 adjusts from 60" to 78".
- Adjustable tongue, grease zerks in hubs, and 1-3/4" king pin for steering. All standard features.
- ♦ 1000 gal. and 1450 gal. Capacity.