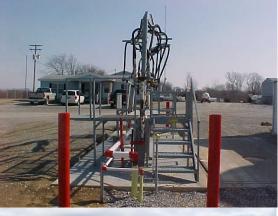

## ANHYDROUS RISER FILL STATIONS NH3-FS1 or NH3-FS2 & NEW NH3-FS4 DOUBLE TWIN

## MODEL NH3-FS1 SINGLE BOOM MODEL NH3-FS2 DOUBLE BOOM MODEL NH3-FS4 DOUBLE TWIN FEATURES:

The Swing boom moves freely over the tank for quick filling.

- Swing booms have a radius of approximately 180 degrees
- ♦ Fold out porch allows for easy access to the top of either a 1000 gal. or 1450 gal. Tank.

- Steps and floors are made to prevent slipping when wet or icy.
- ♦ Hand rails and guard rails provide for added safety.
- Reduces the amount of fatigue during the busy season and enhances safety.
- Mix and Match pieces to fit your needs and assist with state compliance requirements.

### PMC ANHYDROUS RISER FILL STATIONS NH3-FS1, NH3-FS2 or NH3-FS4