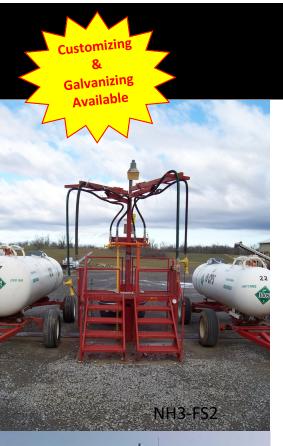

## ANHYDROUS RISER FILL STATIONS NH3-FS1 or NH3-FS2 & NEW NH3-FS4 DOUBLE TWIN

## MODEL NH3-FS1 SINGLE BOOM MODEL NH3-FS2 DOUBLE BOOM MODEL NH3-FS4 DOUBLE TWIN FEATURES:

The Swing boom moves freely over the tank for quick filling.

- Swing booms have a radius of approximately 180 degrees
- ♦ Fold out porch allows for easy access to the top of either a 1000 gal. or 1450 gal. Tank.

- Steps and floors are made to prevent slipping when wet or icy.
- ♦ Hand rails and guard rails provide for added safety.
- Reduces the amount of fatigue during the busy season and enhances safety.
- Mix and Match pieces to fit your needs and assist with state compliance requirements.

### PMC ANHYDROUS RISER FILL STATIONS NH3-FS1, NH3-FS2 or NH3-FS4