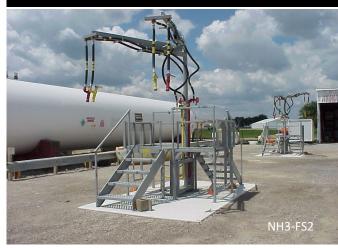

## ANHYDROUS RISER FILL STATIONS NH3-FS1 or NH3-FS2 & NEW NH3-FS4 DOUBLE TWIN

## MODEL NH3-FS1 SINGLE BOOM MODEL NH3-FS2 DOUBLE BOOM MODEL NH3-FS4 DOUBLE TWIN FEATURES:

The Swing boom moves freely over the tank for quick filling.

- Swing booms have a radius of approximately 180 degrees
- ♦ Fold out porch allows for easy access to the top of either a 1000 gal. or 1450 gal. Tank.

- Steps and floors are made to prevent slipping when wet or icy.
- ♦ Hand rails and guard rails provide for added safety.
- Reduces the amount of fatigue during the busy season and enhances safety.
- Mix and Match pieces to fit your needs and assist with state compliance requirements.

### PMC ANHYDROUS RISER FILL STATIONS NH3-FS1, NH3-FS2 or NH3-FS4