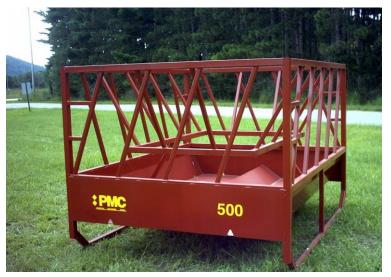

## HEAVY DUTY ROUND BALE FEEDER WITH SKIDS Model 500 and 510

Inside Dimensions: 74" x 92" Outside Dimensions: 6'6" x 8'

Pan Depth: 15"

From ground to top of pan: 28" Height of feeder bar openings: 34"

Pan is 12 gage Sheet
Frame is 2" sq. tubing
1-1/4" sq. tubing for feeder bars
18 feed openings
4 drain holes
Used for round or square bales

## REPLACE YOUR OLD BALE RINGS WITH THE MODEL 500 or 510 BALE FEEDERS ON SKIDS And save lots of hay from going to waste with its inside frame to cradle the bale