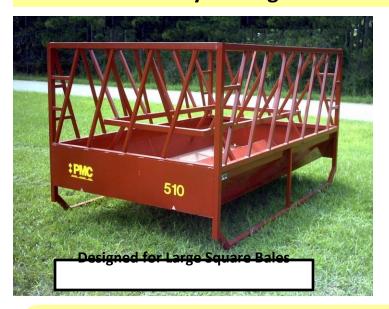

## Hay Savings will soon pay for the feeder

Inside Dimensions: 74" x 116" Outside Dimensions: 6'6" x 10'

Pan Depth: 15"

From ground to top of pan: 28" Height of feeder bar openings: 34"

Pan is 12 ga. Sheet Frame is 2" sq. tubing 1-1/4" sq. tubing for feeder bars 20 feed openings 4 drain holes

Works nice for large square bales

Other Products: Feeders on Skids Feeder Wagons Sheep & Goat Feeders Big Bale Transports Quick-Trak Header Trailers

17804 Hwy 133 E P.O Box 66 Boscobel, WI 53805 Phone: 800-873-1911 608-375-2656 Email: pmc@tds.net Www.pequeamachinecorp.com